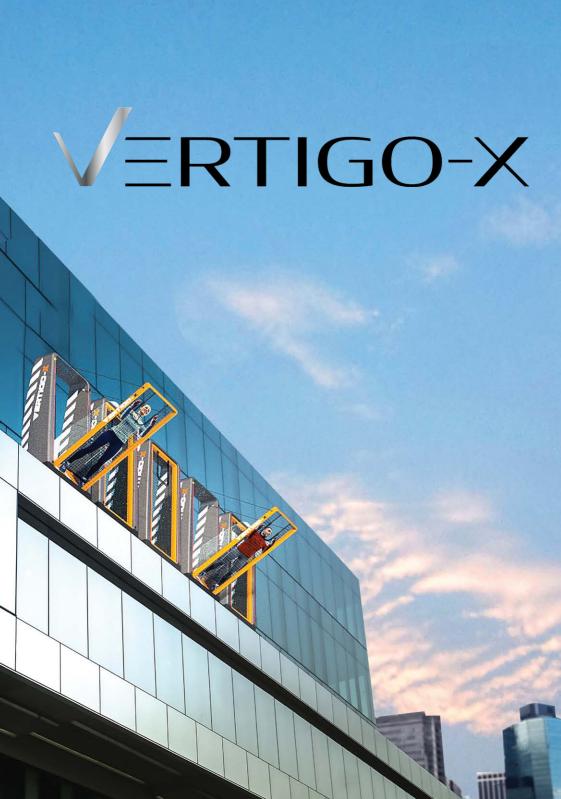

## REDISCOVER THE VIEW

Ground-breaking family attraction designed to elevate the visitor's experience on observation decks to new heights. With Vertigo X, we have reimagined "the view" by offering a truly unique and exhilarating adventure.

VERTIGO-X is a versatile and adaptable attraction that combines modularity, space-efficiency, high capacity, and enhanced customer engagement. With its easy expansion, installation on existing structures, and varied installation options, VERTIGO-X offers a dynamic solution for businesses seeking to elevate their offerings and maximize returns.