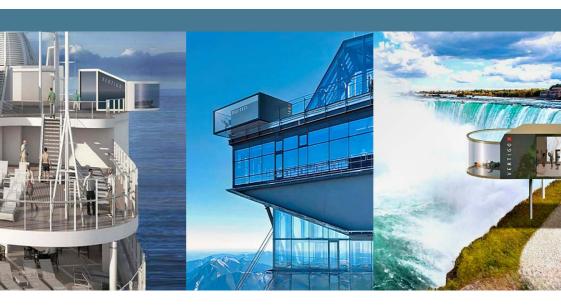

Adaptable at almost any Skyscraper, Tower, Bridge, Cruise ship or even Canyon.

## DESIGNED FOR HASSLE-FREE INSTALLATION ON ALREADY BUILT CONSTRUCTIONS.

Whether it's adding an eye-catching feature to a skyscraper or enhancing the beauty of a city landmark, our product offers endless possibilities for architectural enhancement and visual appeal. Our team of experts providing turnkey solution including construction, maintenance, and site operations.