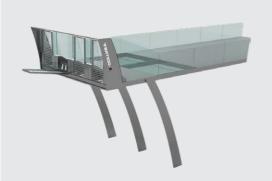

## PRODUCT DETAILS

Components: Composite & Steel

Dimension: L:2,5m W:1,4m H:2,3m (3,5qm)

Weight: Freestanding unit: ≈ 900kg (3,5qm)

Anchored unit: ≈600kg (3,5qm)

Incline degree: 0° to 65° which is pre-adjusted

Capacity: 20 customers per hour

/ 3min p.P (pre-adjusted)

Power: Heavy current 3 phases

Color:

Composite frame: Grey

Base: Black

Net: Black

Tilt frame: White