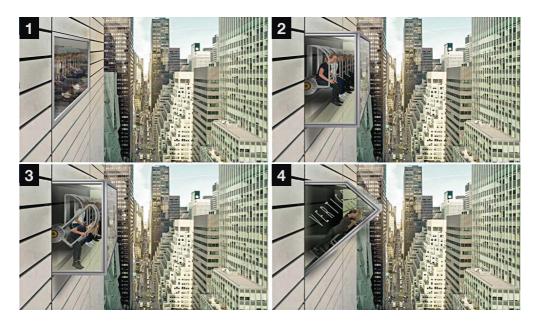

65°

Operating the product is designed to be intuitive, ensuring a seamless and thrilling experience for participants. Safety measures and precautions are in place to guarantee their well-being throughout the activity. Get ready to embark on an adventure like no other with Vertigo-X!