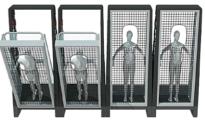

Adaptable at almost any Skyscraper, Tower, Bridge, Cruise ship or even Canyon.

## DESIGNED FOR HASSLE-FREE INSTALLATION ON ALREADY BUILT CONSTRUCTIONS.

Whether it's adding an eye-catching feature to a skyscraper or enhancing the beauty of a city landmark, our product offers endless possibilities for architectural enhancement and visual appeal. Our team of experts providing turnkey solution including construction, maintenance, and site operations.