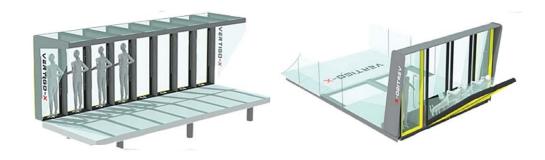

## PRODUCT DETAILS

Components: Composite & Steel

Dimension: L:2,5m W:1,4m H:2,3m (3,5qm)

Weight: Freestanding unit: ≈ 900kg (3,5qm)

Anchored unit: ≈600kg (3,5qm)

Incline degree: 0° to 65° which is pre-adjusted

Capacity: 20 customers per hour

/ 3min p.P (pre-adjusted)

Power: Heavy current 3 phases

Color:

Composite frame: Grey

Base: Black

Net: Black

Tilt frame: White

unique and Installation

We offer 5 different versions of this unique and thrilling observation attraction. Installation options are for Indoor or Outdoor. Units are available for 2 up to 16 participants at the same time. Vertigo is for all ages, easy to operate with just 1-2 staff and easy to maintain.