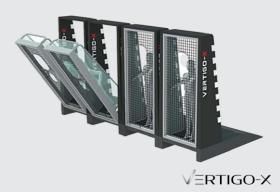

unique and Installation

We offer 5 different versions of this unique and thrilling observation attraction. Installation options are for Indoor or Outdoor. Units are available for 2 up to 16 participants at the same time. Vertigo is for all ages, easy to operate with just 1-2 staff and easy to maintain.

65°

Operating the product is designed to be intuitive, ensuring a seamless and thrilling experience for participants. Safety measures and precautions are in place to guarantee their well-being throughout the activity. Get ready to embark on an adventure like no other with Vertigo-X!