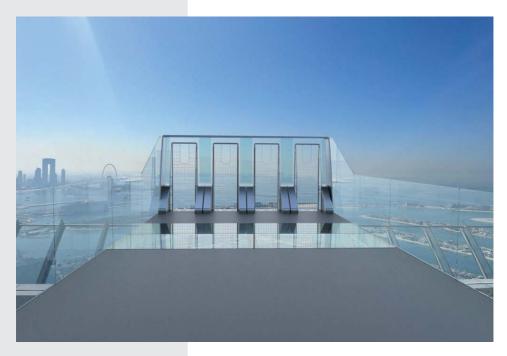

## PRODUCT DETAILS

Components: Composite & Steel

Dimension: L:2,5m W:1,4m H:2,3m (3,5qm)

Weight: Freestanding unit: ≈ 900kg (3,5qm)

Anchored unit: ≈600kg (3,5qm)

Incline degree: 0° to 65° which is pre-adjusted

Capacity: 20 customers per hour

/ 3min p.P (pre-adjusted)

Power: Heavy current 3 phases

Color:

Composite frame: Grey

Base: Black

Net: Black

Tilt frame: White

unique and Installation

We offer 5 different versions of this unique and thrilling observation attraction. Installation options are for Indoor or Outdoor. Units are available for 2 up to 16 participants at the same time. Vertigo is for all ages, easy to operate with just 1-2 staff and easy to maintain.