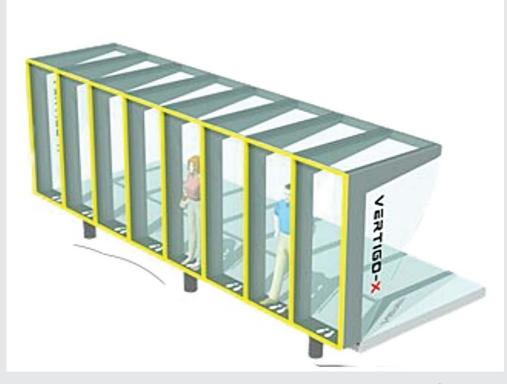

## PRODUCT DETAILS

Components: Composite & Steel

Dimension: L:2,5m W:1,4m H:2,3m (3,5qm)

Weight: Freestanding unit: ≈ 900kg (3,5qm)

Anchored unit: ≈600kg (3,5qm)

Incline degree: 0° to 65° which is pre-adjusted

Capacity: 20 customers per hour

/ 3min p.P (pre-adjusted)

Power: Heavy current 3 phases

Color:

Composite frame: Grey

Base: Black

Net: Black

Tilt frame: White

unique and Installation

We offer 5 different versions of this unique and thrilling observation attraction. Installation options are for Indoor or Outdoor. Units are available for 2 up to 16 participants at the same time. Vertigo is for all ages, easy to operate with just 1-2 staff and easy to maintain.